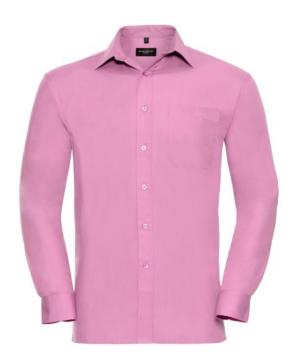

### **Specification**

RUSSELL men's long sleeve shirt PURE COTTON POPLIN. Elegant and very durable shirt with the comfort of pure cotton. Classic collar without buttons, one button on cuff, pocket on the right. 100% Popoplim cotton, 120/125 g / m2. Laundry at 40 degrees. EASY CARE - dries quickly, easily ironed 18 / 45/64