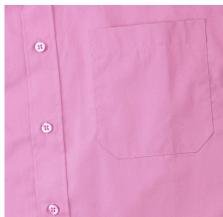

### **Specification**

RUSSELL men's long sleeve shirt PURE COTTON POPLIN. Elegant and very durable shirt with the comfort of pure cotton. Classic collar without buttons, one button on cuff, pocket on the right. 100% Popoplim cotton, 120/125 g / m2. Laundry at 40 degrees. EASY CARE - dries quickly, easily ironed 18 / 45/64