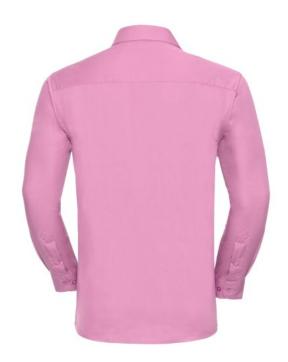

### **Specification**

RUSSELL men's long sleeve shirt PURE COTTON POPLIN. Elegant and very durable shirt with the comfort of pure cotton. Classic collar without buttons, one button on cuff, pocket on the right. 100% Popoplim cotton, 120/125 g / m2. Laundry at 40 degrees. EASY CARE - dries quickly, easily ironed 18 / 45/64